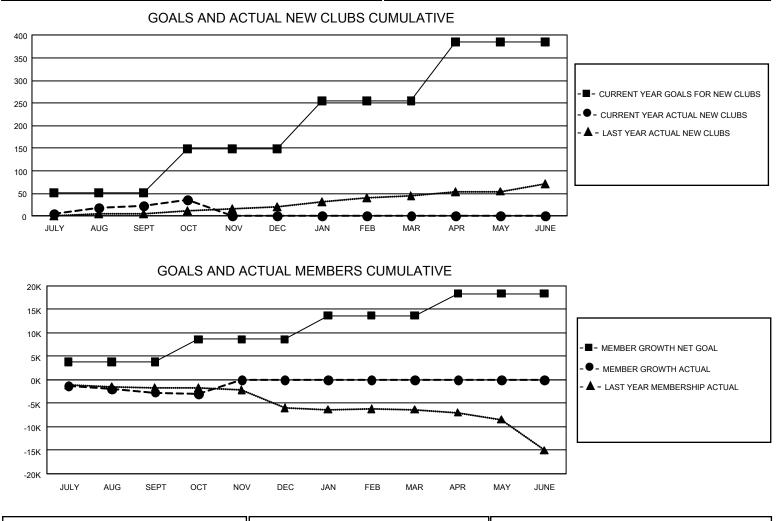

## GAT Constitutional Area 1

REPORT DOES NOT INCLUDE CLUBS IN UNDISTRICTED AREAS.

| Clubs                 |               |           |               | Members               |                       |                         |                                                    |  |  |
|-----------------------|---------------|-----------|---------------|-----------------------|-----------------------|-------------------------|----------------------------------------------------|--|--|
| RESULTS FOR 2020-2021 |               |           |               | RESULTS FOR 2020-2021 |                       |                         |                                                    |  |  |
| QUARTER               | NEW CLUB GOAL | NEW CLUBS | DROPPED CLUBS | QUARTER MEME          | ER GROWTH NET<br>GOAL | MEMBER GROWTH<br>ACTUAL | DROPPED<br>MEMBERS ACTUAL<br>(including transfers) |  |  |
| JULY/AUG/SEPT         | 156           | 23        | 67            | JULY/AUG/SEPT         | 3762                  | 5,657                   | 7,495                                              |  |  |
| OCT/NOV/DEC           | 291           | 13        | 5             | OCT/NOV/DEC           | 4877                  | 2,279                   | 2,370                                              |  |  |
| JAN/FEB/MAR           | 321           | 0         | 0             | JAN/FEB/MAR           | 5058                  | 0                       | 0                                                  |  |  |
| APR/MAY/JUNE          | 390           | 0         | 0             | APR/MAY/JUNE          | 4700                  | 0                       | 0                                                  |  |  |